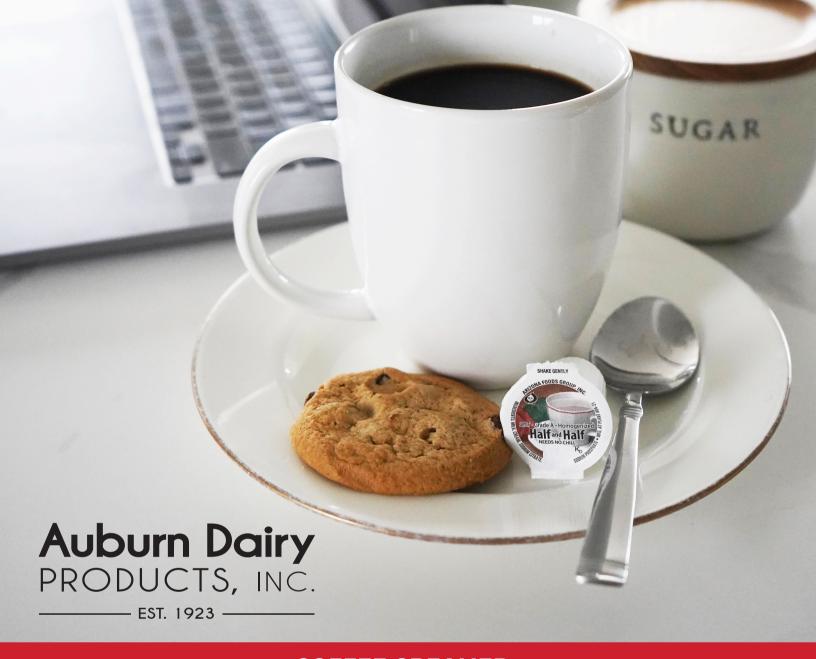

## **COFFEE CREAMER**

More than half of coffee-drinkers add creamer to their cup of Joe. Our pre-portioned UHT creamer cups contain just the right amount of farm-fresh milk and cream for the perfect coffee boost. Would you like to add private labeling to your 9g cups? No problem. We will help you showcase your brand in restaurants, hotels, hospitals, coffee shops...anywhere you like.